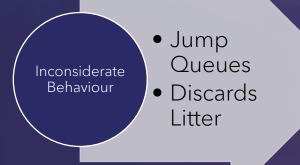

### THE PERFECT STORM OPPORTUNITY

Inconsiderate Behaviour

- JumpQueues
- DiscardsLitter

### THE PERFECT STORM OPPORTUNITY

Inconsiderate Behaviour JumpQueues

Discards Litter Tendency to Dishonest

TakingStationery

Feigning Sick Days